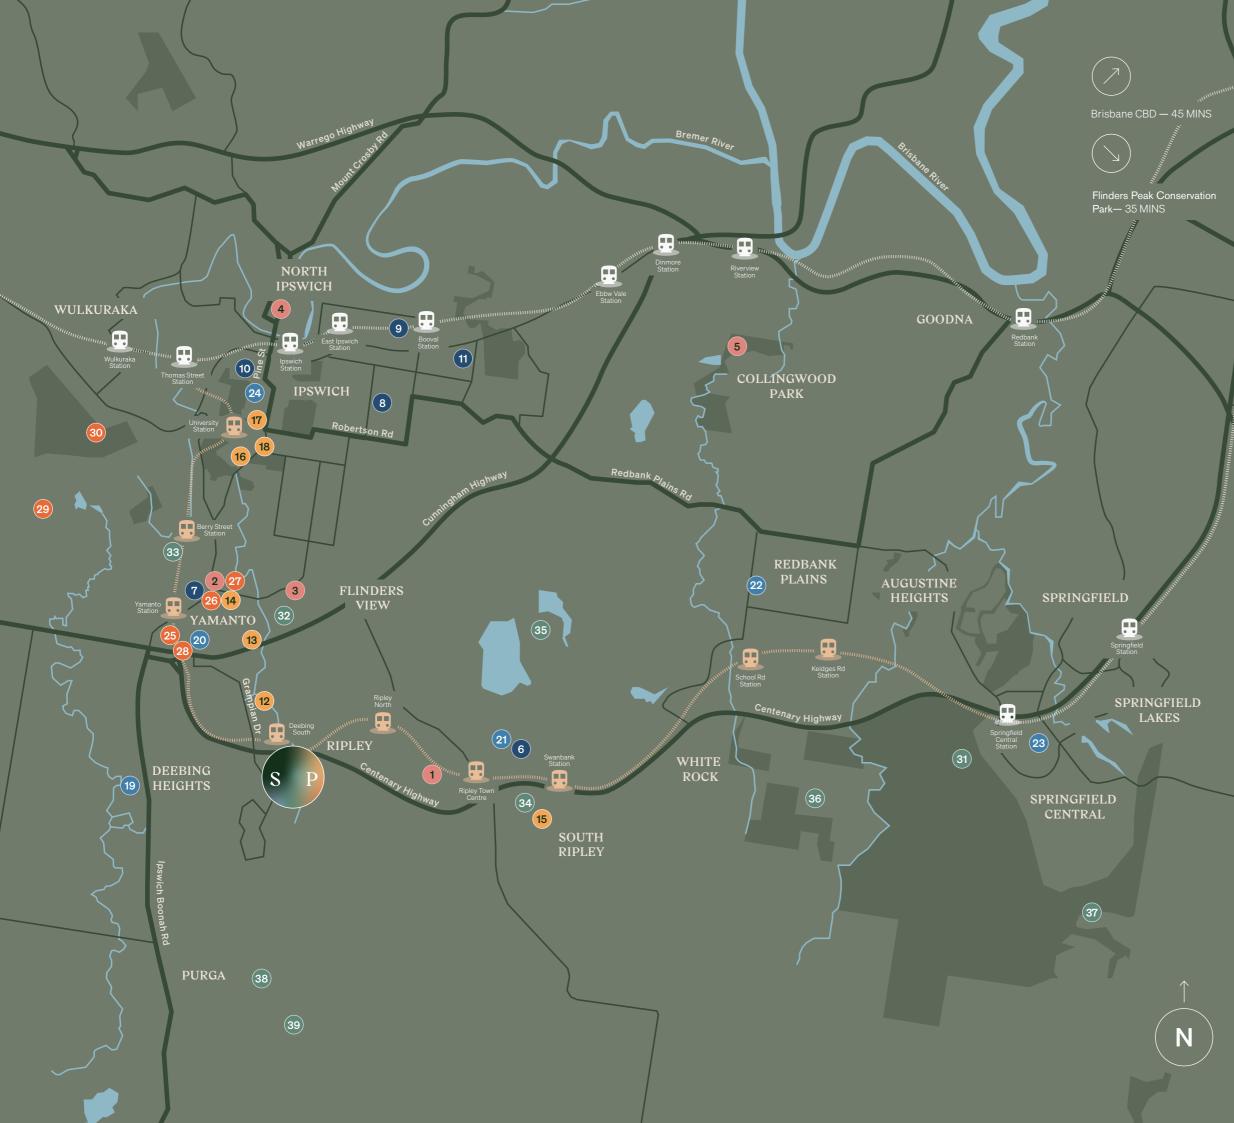

#### SHOPPING

- 1. Winston Glades Shopping Centre
- 2. Yamanto Shopping Village
- 3. Ripley Town Centre
- 4. Riverlink Shopping Centre
- 5. Collingwood Shopping Centre

# HOSPITALITY

- 6. Little Piggy Cafe
- 7. The Glades Tavern
- 8. Wild Rose Cottage
- 9. Tap'd Bar Ipswich
- 10. Ellen & Rod Cafe
- 11. PA Hotel Ipswich

### EDUCATION

- 12. Deebing Heights State School
- 13. Yamanto Community Kindergarten & Preschool
- 14. Amberley District State School
- 15. Ripley Valley State Secondary College
- 16. Bremer State High School
- 17. St Mary's Primary School
- 18. University of Southern Queensland

### HEALTH

- 19. Flinders Peak Medical Centre
- 20. Yamanto Family Practice
- 21. Ripleys Medical & Skin Clinic
- 22. Winston Glades Family Practice
- 23. Mater Private Hospital Springfield
- 24. Ipswich Hospital

### - RECREATION

- 25. Snap Fitness Yamanto
- 26. HIIT Republic Yamanto
- 27. Club Lime Yamanto
- 28. Yamanto Pool & Spa Care
- 29. Raaf Amberley Golf Course
- 30. Ipswich Golf Course

## Z NATURE

- 31. Orion Lagoon
- 32. Deebing Creek Nature Reserve
- 33. Bremerdale Park
- 34. South Ripley Dog Park
- 35. Swanbank Picnic & BBQ area
- 36. White Rock
- 37. Spring Mountain Forest Park
- 38. Harding's Paddock Campground
- 39. Goolman Lookout